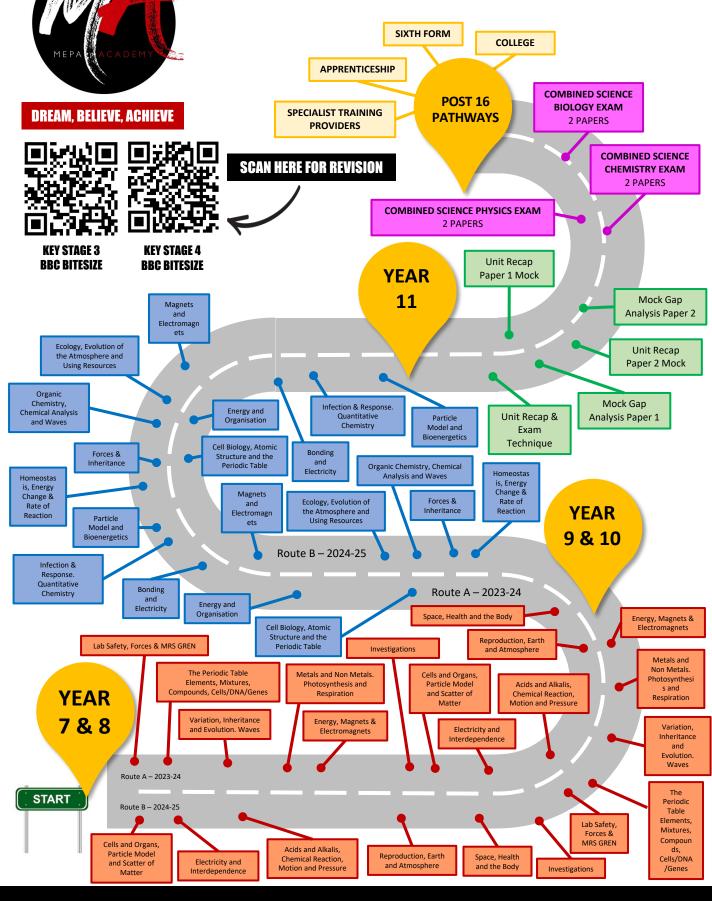

## ROAD MAP OF THE SCIENCE CURRICULUM

MEPA ACADEMY - SCIENCE ROADMAP – 2023-25 WWW.MEPAACADEMY.COM