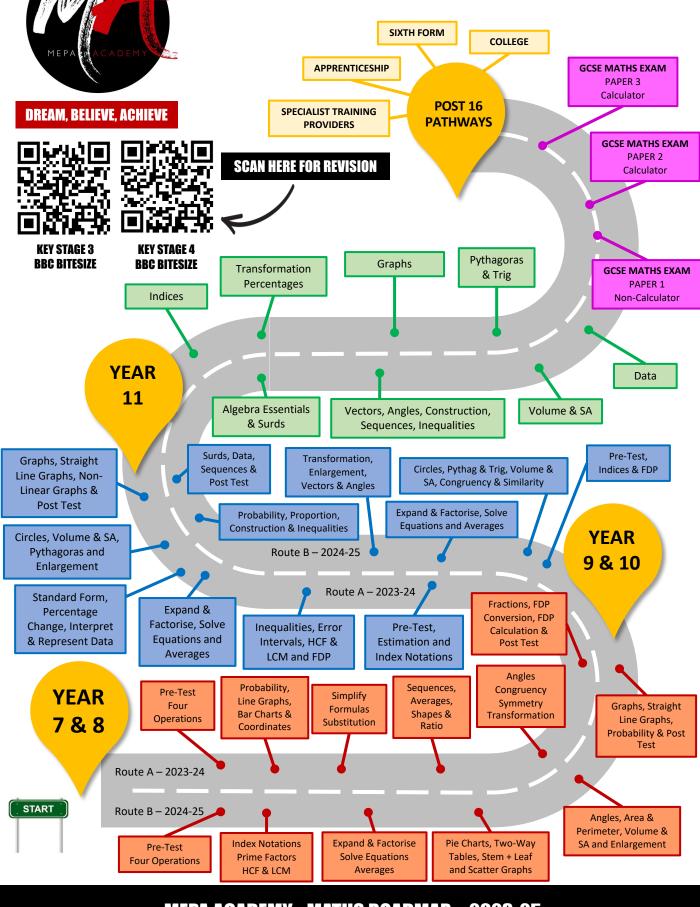

## ROAD MAP OF THE MATHS CURRICULUM

MEPA ACADEMY - MATHS ROADMAP – 2023-25 WWW.MEPAACADEMY.COM