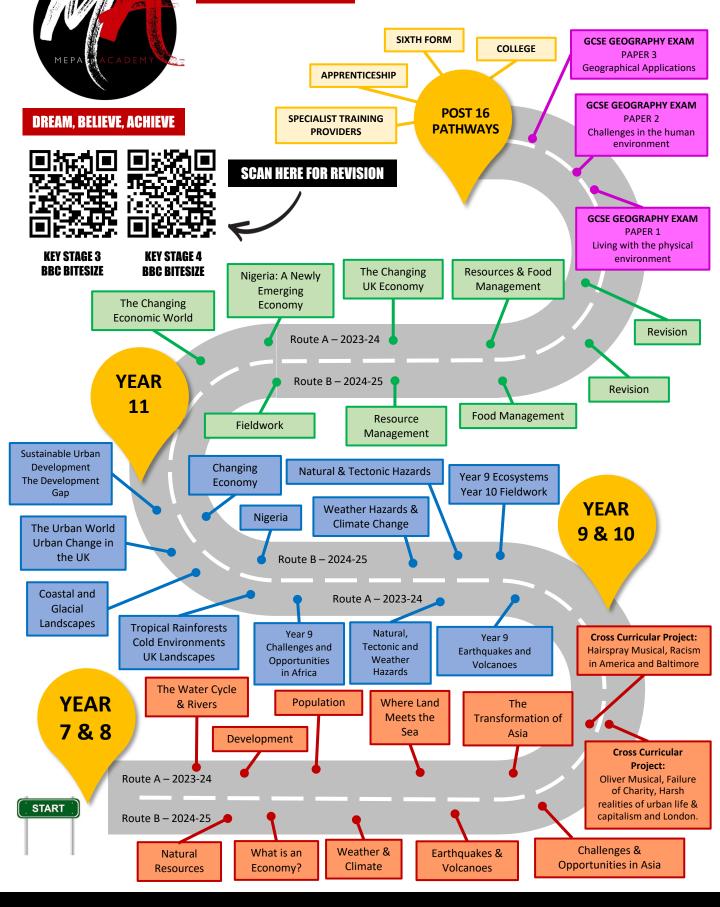

## **ROAD MAP OF THE GEOGRAPHY CURRICULUM**

MEPA ACADEMY - GEOGRAPHY ROADMAP – 2023-25 WWW.MEPAACADEMY.COM