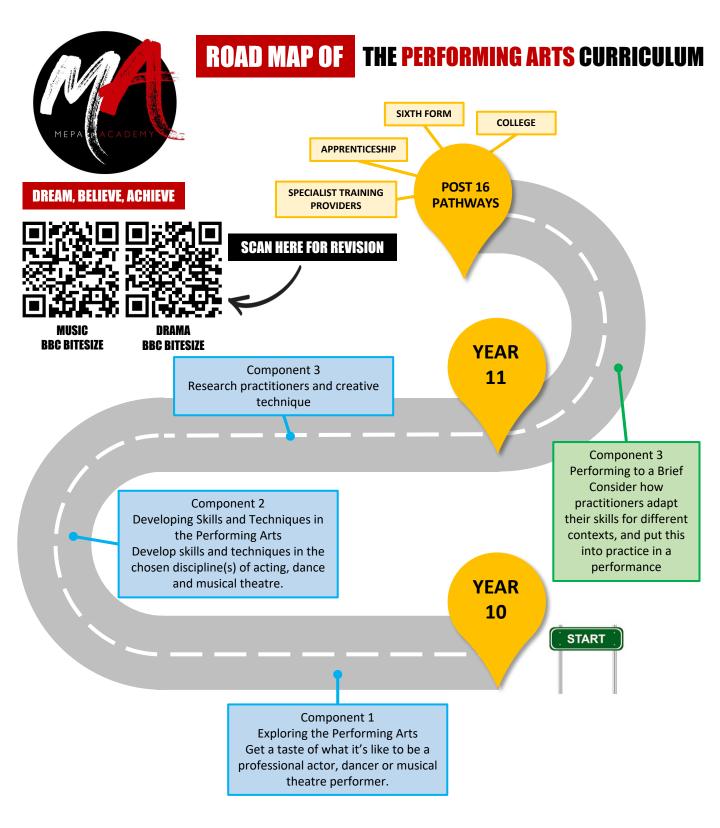

The

Victorians

& capitalism and

London.

The BTEC Tech Award in Performing Arts is a vocational and practical course. It focuses on developing the core skills and techniques required for success as a performer in the industry. If available you may get the chance to participate in workshops with real theatre/performing arts companies. Assessment is through practical coursework, there is no final written exam.

#### MEPA ACADEMY – PERFORMING ARTS ROADMAP – 2023-25 WWW.MEPAACADEMY.COM